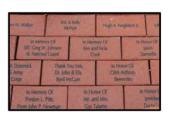

## **BUY- A-BRICK Program**

Recognize a special person in your life.
Keep a loved one's memory alive.
Honor someone who has made a Difference.
Commemorate a special occasion.
The possibilities are endless. Engrave up to three lines of text with 20 characters per line.

ONE 4 x 8 Brick \$75.00 TWO 4 x 8 Bricks \$100.00

Upon completion of the new WCC Buildling, your brick will be a part of a **Memorial Walkway**.

Print exactly, the way you wish your brick to read. If you print in UPPER CASE or lowercase, the text will be laser engraved in UPPER CASE or lowercase. You may also use numbers for the inscription. Spaces considered as characters. Punctuation does require a space. All text will be automatically centered on the brick. Maximum of 20 characters per line including spaces and punctuation.