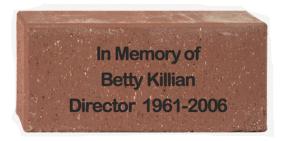

## **BUY- A-BRICK Program**

Recognize a special person in your life.
Keep a loved one's memory alive.
Honor someone who has made a Difference.
Commemorate a special occasion.
The possibilities are endless. Engrave up to three lines of text with 20 characters per line.

ONE 4 x 8 Brick \$75.00 TWO 4 x 8 Bricks \$100.00

Upon completion of the new WCC Buildling, your brick will be a part of a **Memorial Walkway**.

Print exactly, the way you wish your brick to read. If you print in UPPER CASE or lowercase, the text will be laser engraved in UPPER CASE or lowercase. You may also use numbers for the inscription. Spaces considered as characters. Punctuation does require a space. All text will be automatically centered on the brick. Maximum of 20 characters per line including spaces and punctuation.