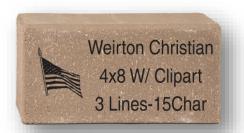

20 Characters | Line 2 - 20 Characters | Line 3 - 20 Characters |  |  |
| )e 1                   | 1e 2                   | le 3                   |  |  |
| <u>:</u>               | ij                     | ij                     |  |  |

Date

Name of Donor

## **WEIRTON CHRISTIAN CENTER**



#### TO ORDER:

Go Online to <a href="www.fundraisingbrick.com/weirton">www.fundraisingbrick.com/weirton</a> OR Complete this order form and submit along with payment to: Weirton Christian Center, 3012 Elm Street, Weirton, WV 26062

Make Checks Payable to: Weirton Christian Center

Please direct questions to Kim Weaver at 304-479-2140 or email

weirtonchristiancenter@comcast.net

Weirton Christian
4x8 No Clipart
3 Lines-20 Char/Line

☐ 4X8 Paver Without Clipart \$75.00 (3 lines, 20 characters/line)



□ 4X8 Paver With Clipart \$75.00 (3 lines, 15 characters/line)

#### **CLIPART SELECTION**

| 1  | 2  | 3        | 4                  | 5  |
|----|----|----------|--------------------|----|
| 6  | 7  | 8 POLICE | 9<br>FIRE<br>DEPT. | 10 |
| 11 | 12 | 13       | 14                 | 15 |
| 16 | 17 | 18       | 19                 | 20 |
| 21 | 22 | 23       | 24                 | 25 |

| Total En | close | ed: _ |  | CI | ipart : | # |  |  |  |  |  |  |  |
|----------|-------|-------|--|----|---------|---|--|--|--|--|--|--|--|
| Line 1   |       |       |  |    |         |   |  |  |  |  |  |  |  |
| Line 2   |       |       |  |    |         |   |  |  |  |  |  |  |  |
| Line 3   |       |       |  |    |         |   |  |  |  |  |  |  |  |
|          |       |       |  |    |         |   |